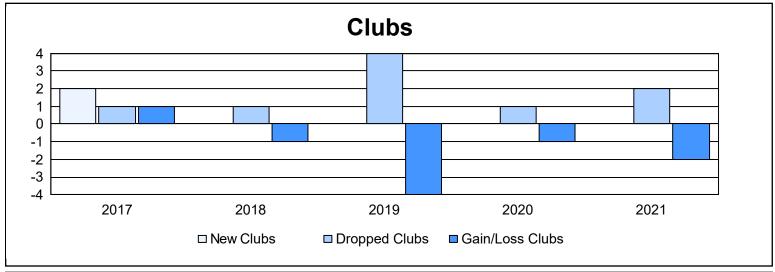

District 31 N As of June 2021 Cumulative

| Year      | New<br>Clubs | Dropped<br>Clubs | Gain/<br>Loss<br>Clubs | New<br>Members | Charter<br>Members | Reinstate<br>Members | Transfer<br>Members | Total<br>Member<br>Added | Total<br>Members<br>Dropped | Gain/<br>Loss<br>Members |
|-----------|--------------|------------------|------------------------|----------------|--------------------|----------------------|---------------------|--------------------------|-----------------------------|--------------------------|
| 2016-2017 | 2            | 1                | 1                      | 187            | 52                 | 7                    | 11                  | 257                      | 180                         | 77                       |
| 2017-2018 | 0            | 1                | -1                     | 98             | 0                  | 1                    | 5                   | 104                      | 232                         | -128                     |
| 2018-2019 | 0            | 4                | -4                     | 111            | 3                  | 8                    | 10                  | 132                      | 193                         | -61                      |
| 2019-2020 | 0            | 1                | -1                     | 66             | 0                  | 3                    | 1                   | 70                       | 163                         | -93                      |
| 2020-2021 | 0            | 2                | -2                     | 76             | 1                  | 19                   | 6                   | 102                      | 133                         | -31                      |
| Average   | 0            | 2                | -1                     | 108            | 11                 | 8                    | 7                   | 133                      | 180                         | -47                      |